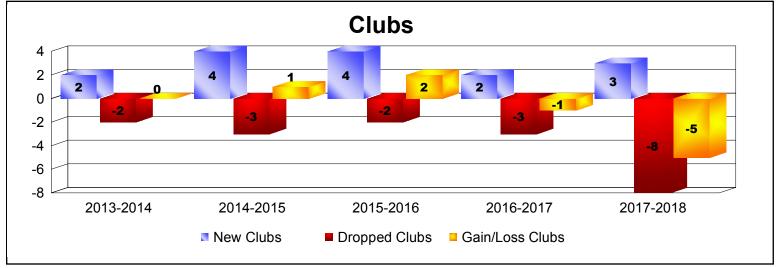

District B 2

As of June 2018 Cumulative

| Year      | New<br>Clubs | Dropped<br>Clubs | Gain/<br>Loss<br>Clubs | New<br>Members | Charter<br>Members | Reinstate<br>Members | Transfer<br>Members | Total<br>Member<br>Added | Total<br>Members<br>Dropped | Gain/<br>Loss<br>Members |
|-----------|--------------|------------------|------------------------|----------------|--------------------|----------------------|---------------------|--------------------------|-----------------------------|--------------------------|
| 2013-2014 | 2            | -2               | 0                      | 230            | 52                 | 17                   | 1                   | 300                      | -171                        | 129                      |
| 2014-2015 | 4            | -3               | 1                      | 188            | 92                 | 4                    | 6                   | 290                      | -323                        | -33                      |
| 2015-2016 | 4            | -2               | 2                      | 208            | 107                | 7                    | 3                   | 325                      | -275                        | 50                       |
| 2016-2017 | 2            | -3               | -1                     | 266            | 62                 | 10                   | 4                   | 342                      | -275                        | 67                       |
| 2017-2018 | 3            | -8               | -5                     | 205            | 86                 | 25                   | 20                  | 336                      | -394                        | -58                      |
| Average   | 3            | -4               | -1                     | 219            | 80                 | 13                   | 7                   | 319                      | -288                        | 31                       |