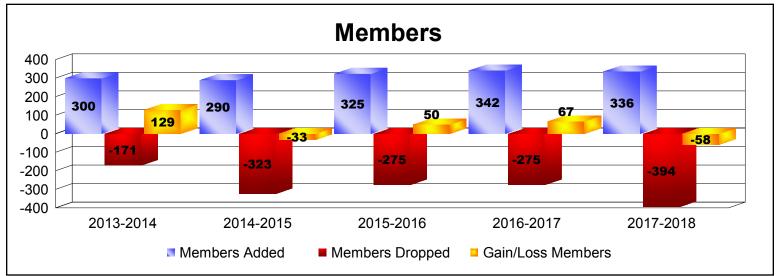

District B 2

As of June 2018 Cumulative

| Year      | New<br>Clubs | Dropped<br>Clubs | Gain/<br>Loss<br>Clubs | New<br>Members | Charter<br>Members | Reinstate<br>Members | Transfer<br>Members | Total<br>Member<br>Added | Total<br>Members<br>Dropped | Gain/<br>Loss<br>Members |
|-----------|--------------|------------------|------------------------|----------------|--------------------|----------------------|---------------------|--------------------------|-----------------------------|--------------------------|
| 2013-2014 | 2            | -2               | 0                      | 230            | 52                 | 17                   | 1                   | 300                      | -171                        | 129                      |
| 2014-2015 | 4            | -3               | 1                      | 188            | 92                 | 4                    | 6                   | 290                      | -323                        | -33                      |
| 2015-2016 | 4            | -2               | 2                      | 208            | 107                | 7                    | 3                   | 325                      | -275                        | 50                       |
| 2016-2017 | 2            | -3               | -1                     | 266            | 62                 | 10                   | 4                   | 342                      | -275                        | 67                       |
| 2017-2018 | 3            | -8               | -5                     | 205            | 86                 | 25                   | 20                  | 336                      | -394                        | -58                      |
| Average   | 3            | -4               | -1                     | 219            | 80                 | 13                   | 7                   | 319                      | -288                        | 31                       |